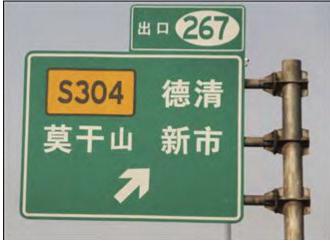

Drive along until the DEQING / LEI DIAN Exit.

6. 经过德清收费站,往左边莫干山/武(县城)康方向开到S304 (09省道)。

After the Deqing toll gate, take the road on the left towards WUKANG/ MOGANSHAN. This will lead you onto S304 (use to be called 09 road).

7. 沿着S304开7公里, 行驶过天桥, 一路直走。

Drive along highway 304 for 7km and go straight after passing the bridge.

8. 继续沿着S304省道开直到你看见以下路牌。沿着马路右边往莫干山方向,开上盘山公路。 Carry on driving along S304 until you see this sign (6km from the roundabout). Stay on the right side of the road and drive towards MOGANSHAN up a mountain road.