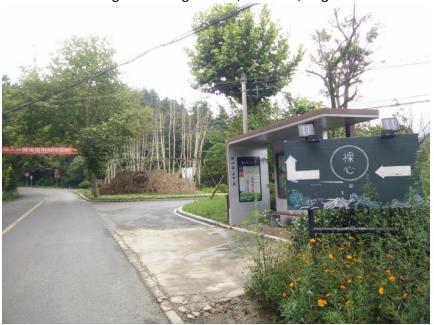

\*be aware of villagers walking around, chickens, dogs.

11.向前行驶600米可到达裸心谷(如下图),继续向前开5.5公里,经过鸭蛋坞,西坡,石颐寺水库就能看到裸心堡在您前方。

Drive along 600meters and you will pass naked Stables. Keep driving forward 5.5km, pass by Yadanwu, Xipo, Shiyi lake, and the main building of naked Castle can be seen .