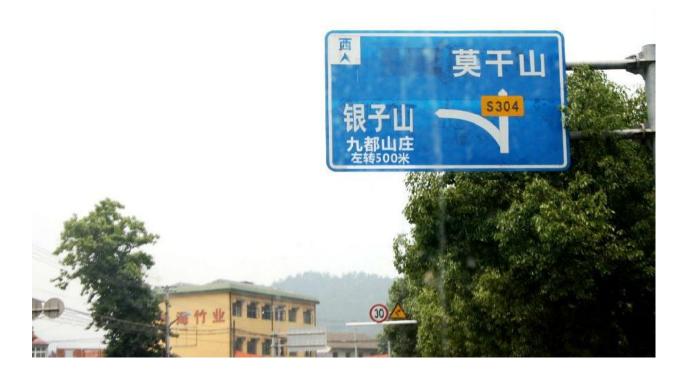

9. 行驶5公里的盘山公路(请小心山路上货车和当地的摩托车)。

Drive along the winding mountain road for 5km.

\*Be careful of bamboo trucks, local village motorbikes on this winding road.

10. 向右转(如下图)行驶到乡道 (请小心当地村民,土鸡,狗和货车)。

Turn right here into the village road.