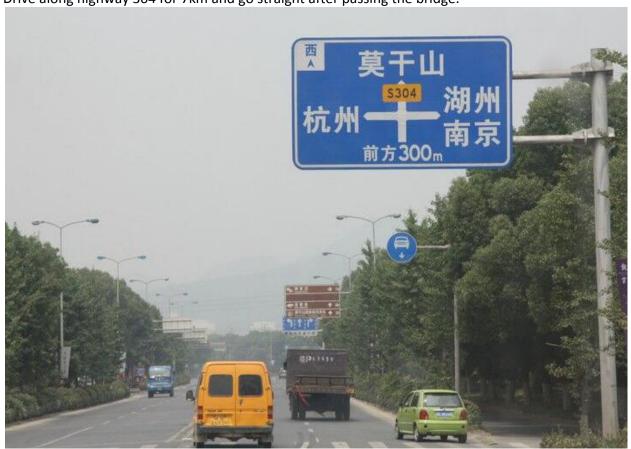

7. 沿着S304开7公里, 行驶过天桥, 一路直走。

Drive along highway 304 for 7km and go straight after passing the bridge.

8. 继续沿着S304省道开直到你看见以下路牌。沿着马路右边往莫干山方向,开上盘山公路。 Carry on driving along S304 until you see this sign (6km from the roundabout). Stay on the right side of the road and drive towards MOGANSHAN up a mountain road.